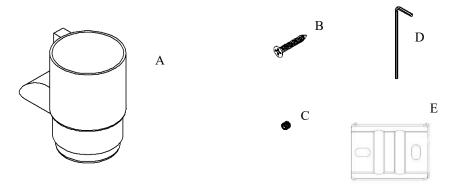

## Volkano Crater Glass Tumbler Installation Guide

Code: V62553, V62554, V62555

| Parts Included | QTY |
|----------------|-----|
| A - Tumbler    | 1   |
| B - Screw      | 2   |
| C - Set Screw  | 1   |
| D - Allen Key  | 1   |
| E - Bracket    | 1   |
|                |     |