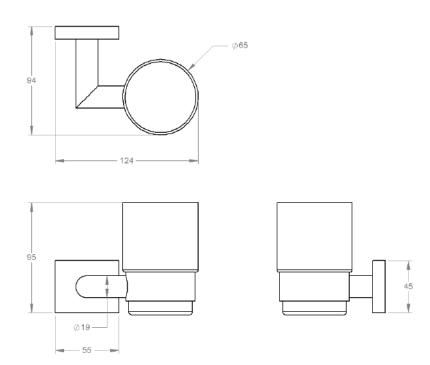

| Model # | Description          | Finish         | Weight (lb) | WxHxD (mm)    | WxHxD (Inches)     | Metal Type |
|---------|----------------------|----------------|-------------|---------------|--------------------|------------|
| V62553  | Crater Glass Tumbler | Chrome         | 0.88        | 124 x 95 x 94 | 4.75 x 3.75 x 3.75 | Brass      |
| V62554  | Crater Glass Tumbler | Brushed Nickel | 0.88        | 124 x 95 x 94 | 4.75 x 3.75 x 3.75 | Brass      |
| V62555  | Crater Glass Tumbler | Matte Black    | 0.88        | 124 x 95 x 94 | 4.75 x 3.75 x 3.75 | Brass      |